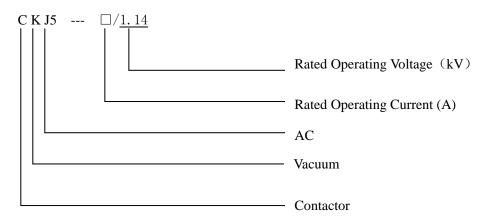

dustry, mine, metallurgists and electrified railway etc.

#### II. Service & Installation Condition

- 1. Ambient tenperature:-25 °C-+45 °C
- 2. Altitude: No more than 2000m
- 3. Relative Humidity: it will not exceed 50% when the highest ambient temperature is+40°C, higher relative humidity is allowed when the temperature is lower. The monthly average max. relative humidity is not more than 90% in the most humid month average temperature 20°C, and also take the dews into consideration.
- 4. Operating Condition: Far away rain snow and violent vibration, without the danger of fire and explosion.
- 5. Installation Condition: Gradient can not be no more than +/-15° between installation panel and the vertical.
- 6. Pollution grade: III
- 7. Installation category: III

## III. Type and Meaning



# IV. Structure and Operating Principle

This kind of Vacuum contactors are mainly composed of vacuum switch tube, insulated frame and actuator system. When power switched on, armature picks up and makes the insulated panel turn, then the movable contact touches the stable contact under the contact force and the spring, which make the main circuit contact. The drop-out spring makes the actuator release, then pulls the movable contact open when the power is tuned off, and now the circuit is open.

## V. Technical parameter of product

Rated Operating Voltage: 1140V Cycle Life: One million times



技术服务热线: +86(512) 57772-785

传真: +86(512) 57777-020

网址: www.glvac.cn 电邮: sales@glvac.cn

Electric Life (AC4): 60,000 times

Controlled power voltage: 36V, 127V, 220V, 380V, or to make the produc