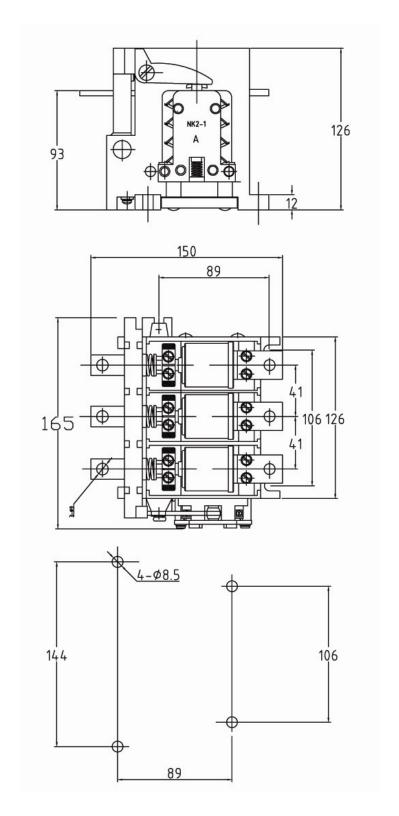

## VII Outline and Installed size

Each spec outline and installed size, please see the attachment

No.3 CKJ5-250/1.14 Contactor outline drawing and Installation

技术服务热线: +86(512) 57772-785

传真: +86(512) 57777-020

网址: www.glvac.cn 电邮: sales@glvac.cn

昆山国力真空电器有限公司 Kunshan GuoLi Vacuum Electric Co., Ltd.

No.4 CKJ5-400/1.14 Contactor outline drawing and Installation