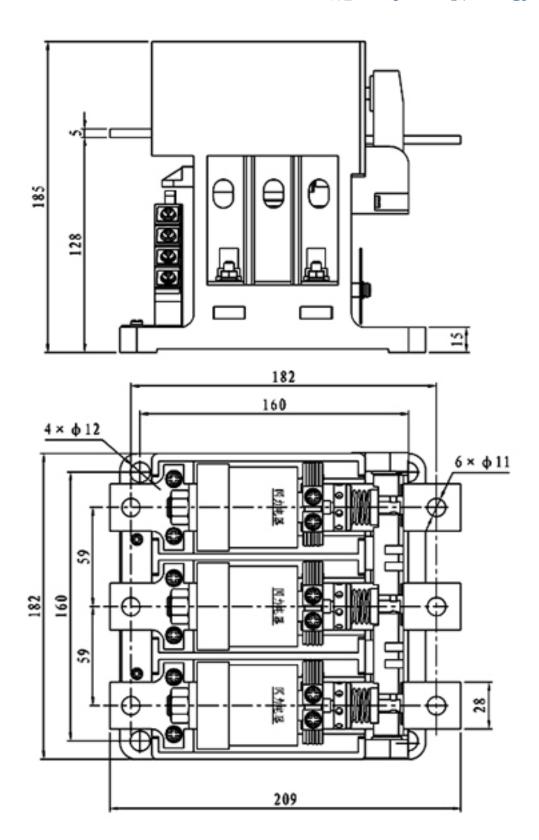

技术服务热线: +86(512) 57772-785

传真: +86(512)57777-020

技术服务热线: +86(512) 57772-785 传真: +86(512) 57777-020

No.1 CKJ5-80/1.14Contactor outline drawing and Installation

技术服务热线: +86(512) 57772-785

传真: +86(512) 57777-020