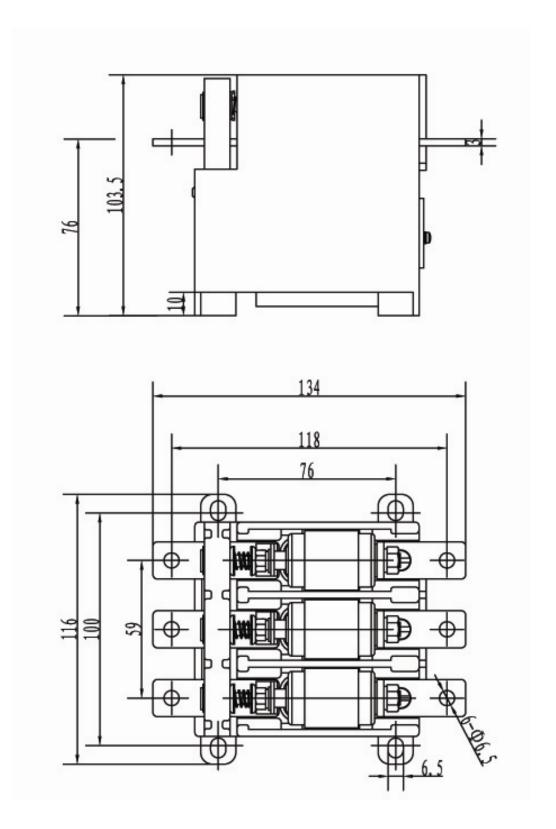

## VII Outline and Installed size

Each spec outline and installed size, please see the attachment

技术服务热线: +86(512) 57772-785

传真: +86(512)57777-020

技术服务热线: +86(512) 57772-785 传真: +86(512) 57777-020

No.1 CKJ5-80/1.14Contactor outline drawing and Installation

技术服务热线: +86(512) 57772-785

传真: +86(512) 57777-020